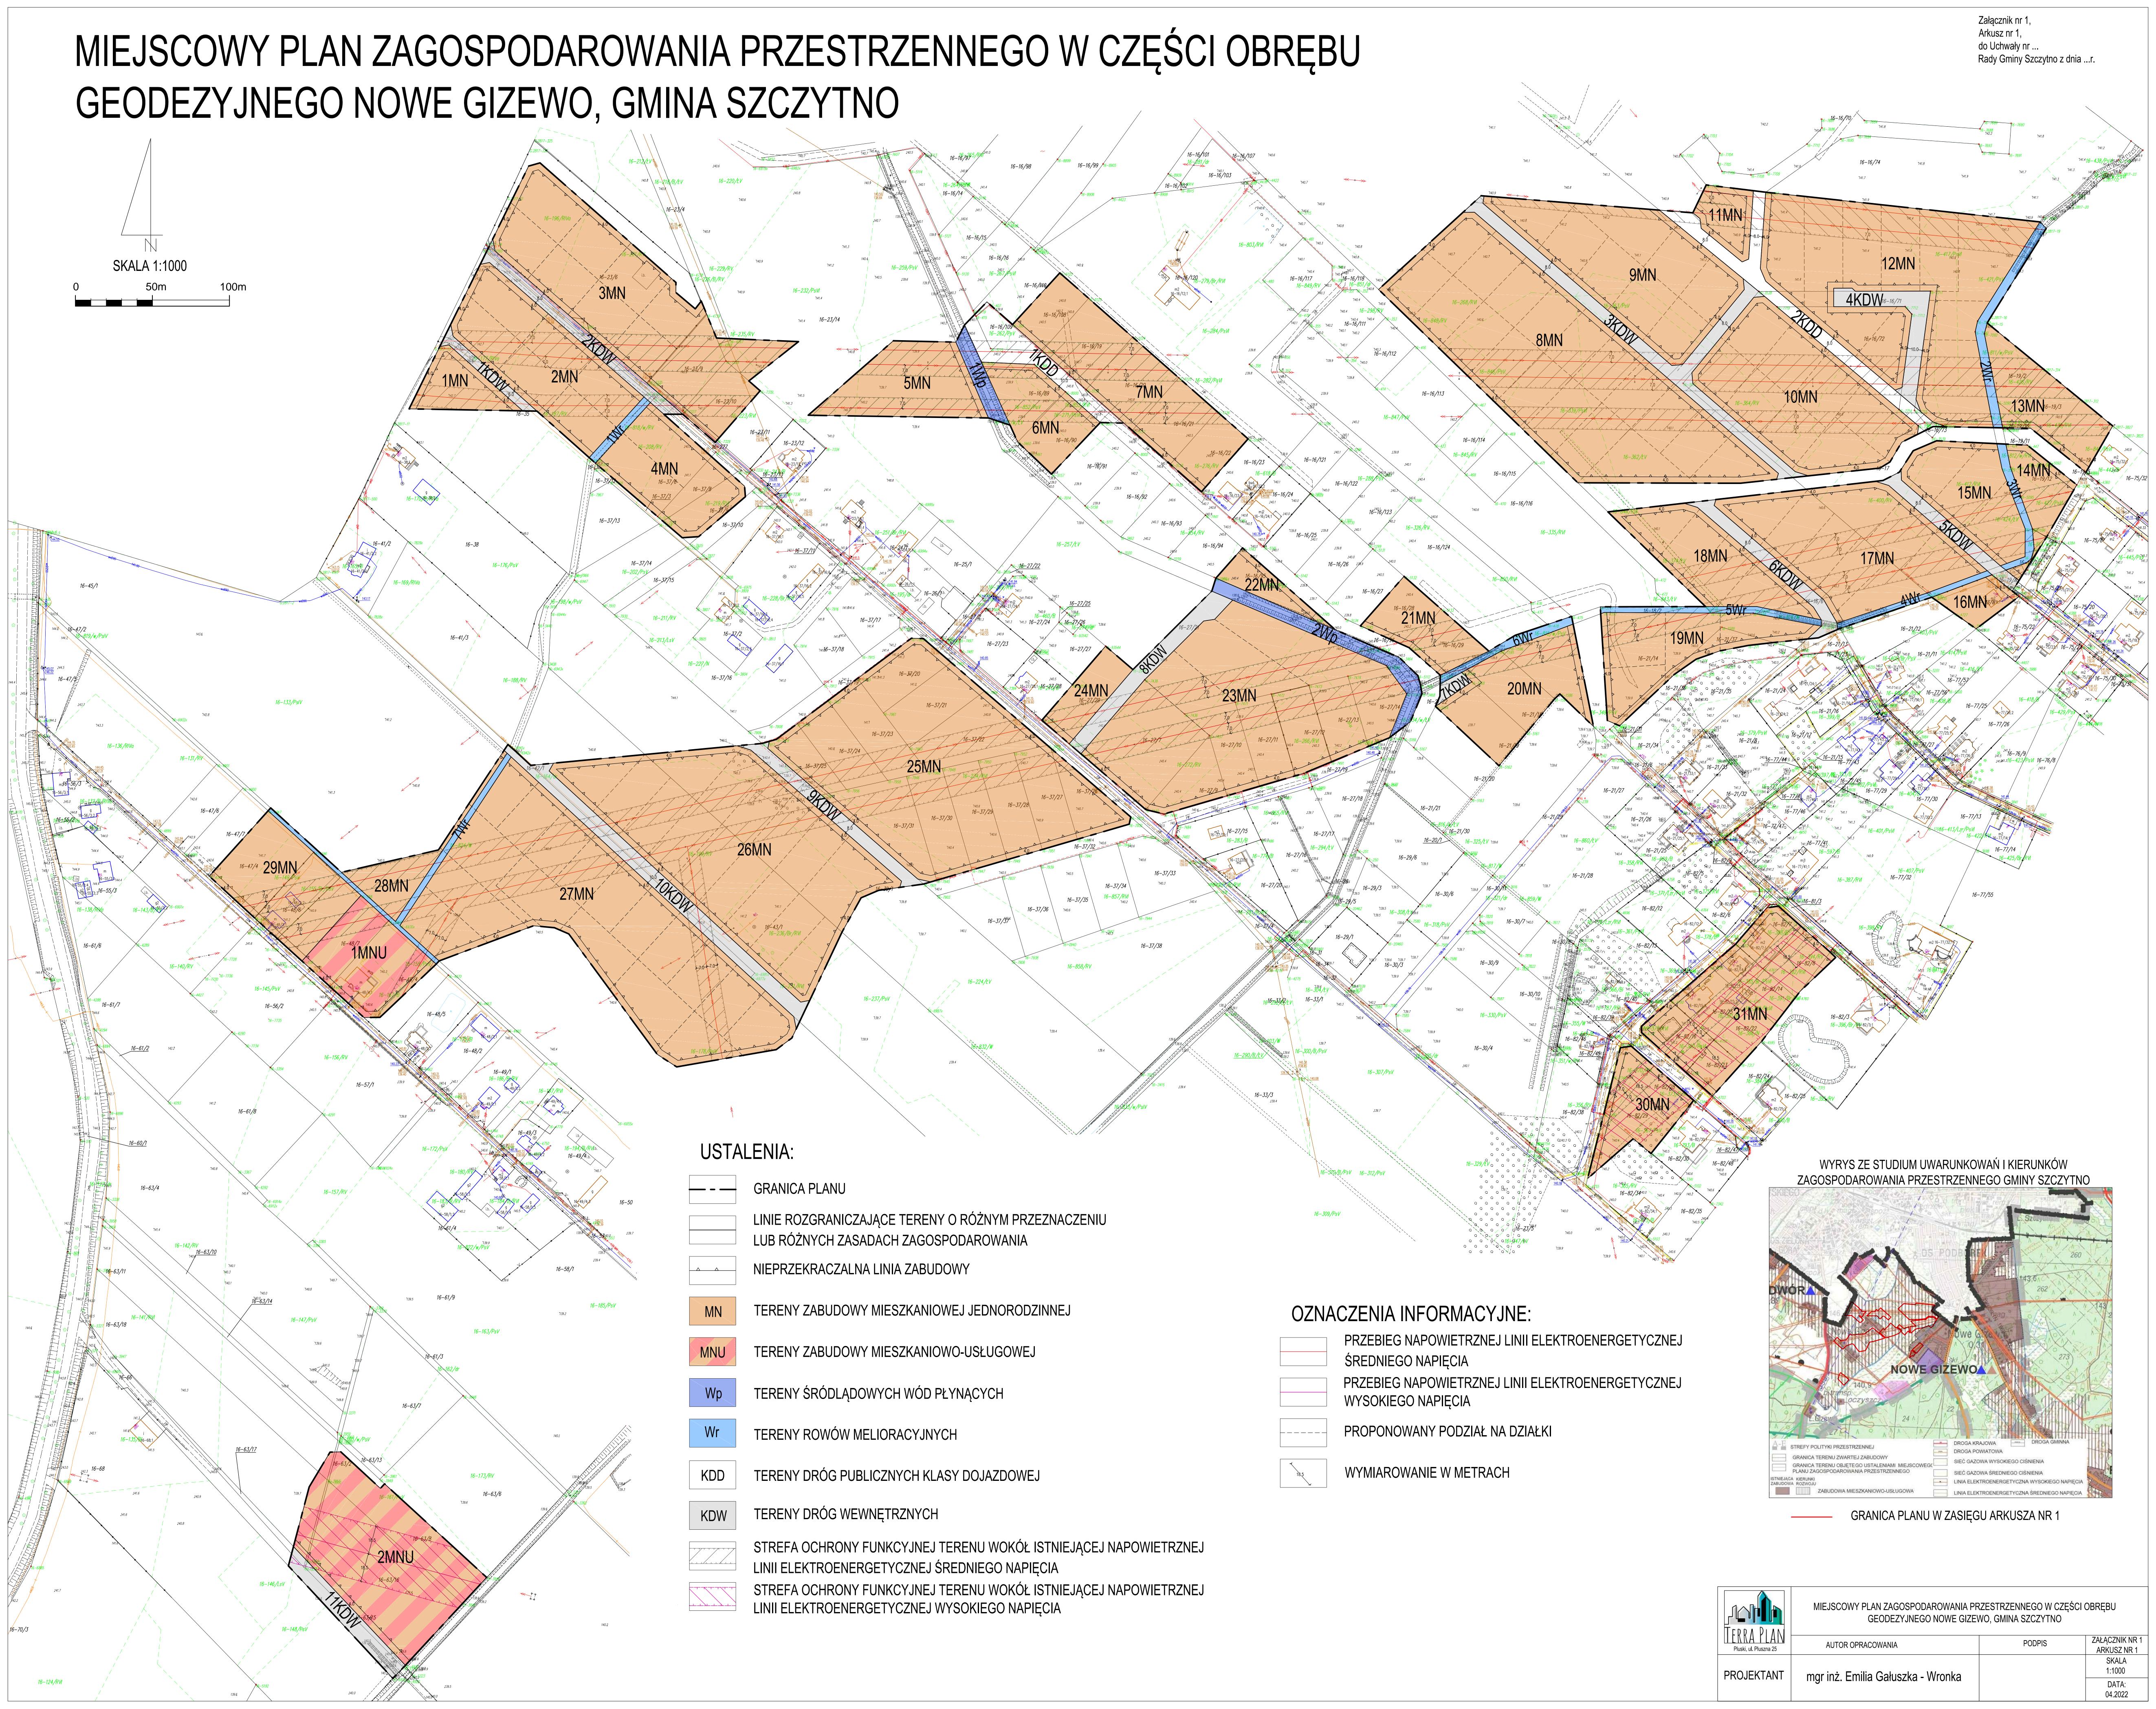

## Arkusz nr 2, MIEJSCOWY PLAN ZAGOSPODAROWANIA PRZESTRZENNEGO W CZĘŚCI do Uchwały nr ... Rady Gminy Szczytno z dnia ...r. OBRĘBU GEODEZYJNEGO NOWE GIZEWO, GMINA SZCZYTNO WYRYS ZE STUDIUM UWARUNKOWAŃ I KIERUNKÓW 16-107/20 ZAGOSPODAROWANIA PRZESTRZENNEGO GMINY SZCZYTNO SKALA 1:1000 16-107/18 16-107/32<sub>142.1</sub> 142.3 16-107/25 32MN 16-107/17 16-107/31 16-484/LV<sup>16-107/42</sup> 16-107/30 NOWE GIZEWO 16-107/16 16-107/27 16-107/10; 16-109/4 16-582/RVI GRANICA PLANU W ZASIĘGU ARKUSZA NR 2 16-109/16 16-109/13 142.3 16-109/11 16-109/12 16-113/12 **USTALENIA**: 16-113/18 **33MN GRANICA PLANU** LINIE ROZGRANICZAJĄCE TERENY O RÓŻNYM PRZEZNACZENIU LUB RÓŻNYCH ZASADACH ZAGOSPODAROWANIA 16-113/16 16-113/30 NIEPRZEKRACZALNA LINIA ZABUDOWY 16-113/22 16-113/23 TERENY ZABUDOWY MIESZKANIOWEJ JED