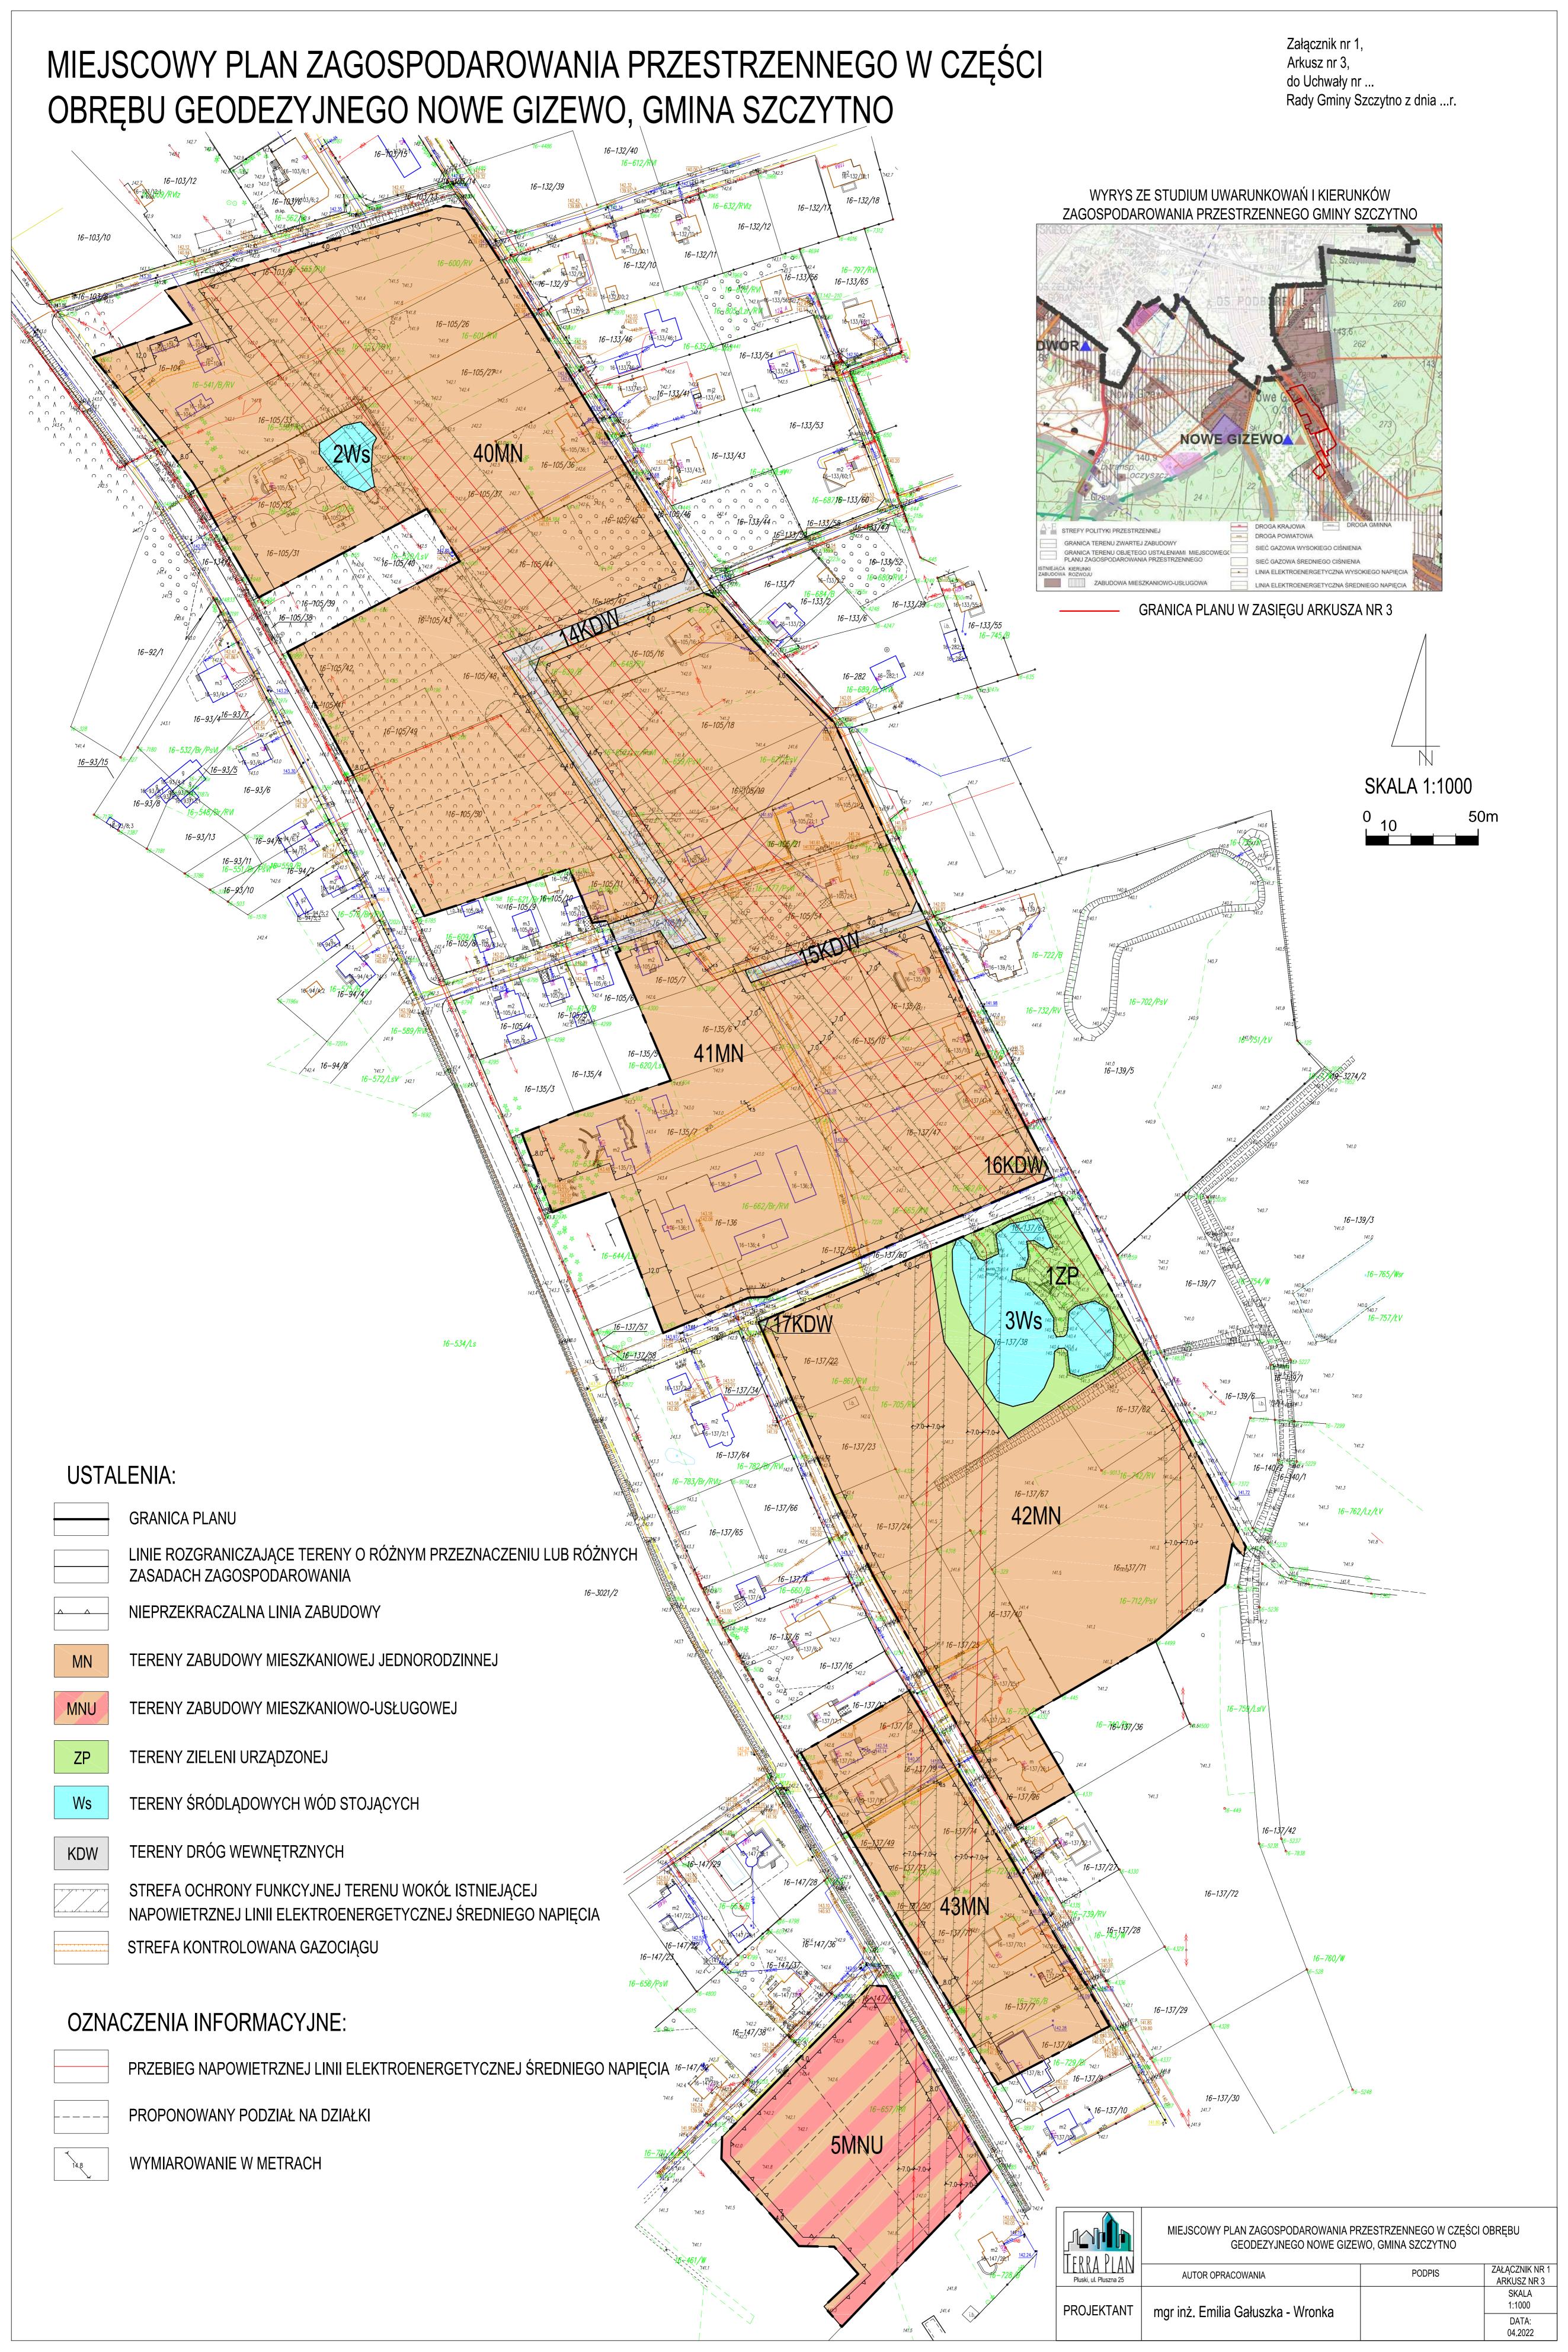

## Arkusz nr 2, MIEJSCOWY PLAN ZAGOSPODAROWANIA PRZESTRZENNEGO W CZĘŚCI do Uchwały nr ... Rady Gminy Szczytno z dnia ...r. OBRĘBU GEODEZYJNEGO NOWE GIZEWO, GMINA SZCZYTNO WYRYS ZE STUDIUM UWARUNKOWAŃ I KIERUNKÓW 16-107/20 ZAGOSPODAROWANIA PRZESTRZENNEGO GMINY SZCZYTNO SKALA 1:1000 16-107/18 16-107/32<sub>142.1</sub> 142.3 16-107/25 32MN 16-107/17 16-107/31 16-484/LV<sup>16-107/42</sup> 16-107/30 NOWE GIZEWO 16-107/16 16-107/27 16-107/10; 16-109/4 16-582/RVI GRANICA PLANU W ZASIĘGU ARKUSZA NR 2 16-109/16 16-109/13 142.3 16-109/11 16-109/12 16-113/12 **USTALENIA**: 16-113/18 **33MN GRANICA PLANU** LINIE ROZGRANICZAJĄCE TERENY O RÓŻNYM PRZEZNACZENIU LUB RÓŻNYCH ZASADACH ZAGOSPODAROWANIA 16-113/16 16-113/30 NIEPRZEKRACZALNA LINIA ZABUDOWY 16-113/22 16-113/23 TERENY ZABUDOWY MIESZKANIOWEJ JEDNORODZINNEJ 16-113/24 TERENY ZABUDOWY MIESZKANIOWO-USŁUGOWEJ 16-113/25 TERENY ŚRÓDLĄDOWYCH WÓD STOJĄCYCH Ws TERENY DRÓG WEWNĘTRZNYCH KDW STREFA OCHRONY FUNKCYJNEJ TERENU WOKÓŁ ISTNIEJĄCEJ NAPOWIETRZNEJ LINII ELEKTROENERGETYCZNEJ ŚREDNIEGO NAPIĘCIA STREFA OCHRONY FUNKCYJNEJ TERENU WOKÓŁ ISTNIEJĄCEJ NAPOWIETRZNEJ LINII ELEKTROENERGETYCZNEJ WYSOKIEGO NAPIĘCIA 16-120/25 STREFA KONTROLOWANA GAZOCIĄGU 34MN/ OZNACZENIA INFORMACYJNE: 16-120/5 PRZEBIEG NAPOWIETRZNEJ LINII ELEKTROENERGETYCZNEJ ŚREDNIEGO NAPIĘCIA PRZEBIEG NAPOWIETRZNEJ LINII ELEKTROENERGETYCZNEJ WYSOKIEGO NAPIĘCIA PROPONOWANY PODZIAŁ NA DZIAŁKI WYMIAROWANIE W METRACH 16-124/\$ 16-124/3 16-126/1 16-126/12 16-523/PsV 16-744/RV 16-126/46 16-128/26 16-706/B 16-128/25 16-128/17 16-682/RVI 16-129/35 16-129/31 96-129/2 16-128/9 *16–128/8* 142.8 16-128/ 16-128/3 38616-129/28 129/34;2 16-129/45 16-128/9:1 16-129/49 16-129/44 1Ws 16-129/37MN9/10 16-131/16 16-129/17 142.0 16<sup>41</sup>131/13 16-131/12.8 16-131/11 m2 16-131/8;1 141.6 16-131/5 MIEJSCOWY PLAN ZAGOSPODAROWANIA PRZESTRZENNEGO W CZĘŚCI OBRĘBU GEODEZYJNEGO NOWE GIZEWO, GMINA SZCZYTNO ZAŁĄCZNIK NR 1 **PODPIS AUTOR OPRACOWANIA** ARKUSZ NR 2 Pluski, ul. Pluszna 25 SKALA 1:1000 PROJEKTANT mgr inż. Emilia Gałuszka - Wronka DATA: 04.2022